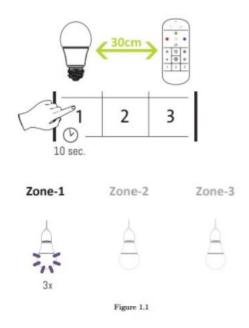

Please make sure to be within 30cm of the luminaire

Figure 1.1 shows that 3 different groups are possible. Depending on which group you want to integrate them, the button 1, 2 or 3 must be held down for 10 seconds. Luminaires that are not integrated must be switched off. If several lights are integrated at the same fime, they can be acfivated together and the pairing process must be repeated unfil all lights can be controlled with the remote control.

After the light is successfully connected, it flashes 3x and is then controllable via the remote control.